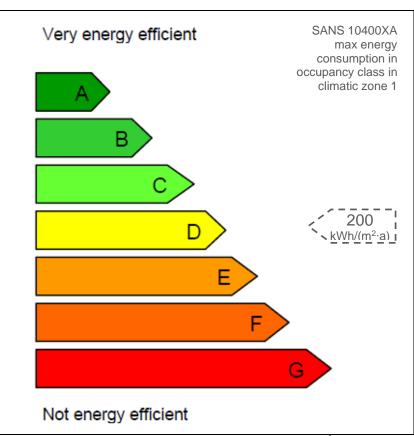

## **Building Information:**

Owner: Spire property

Occupancy Class: G1 - Offices

Number of Floors: 4
Nett Floor Area: 2500m²
Year of Construction: 2012
Building Plan Approval: N/A
Occupancy Certificate: N/A
Year of last major renovation: -Climatic Zone: 1 – Cold Interior
Cadastral Information: N.A.

## **Administrative Information:**

Organisation: SANEDI Accreditation No. N/A (Sample) Assessor Name: Christian Borchard Date of Issue: 11 December 2014

Valid Until: 11 December 2019

| Carrier            | From (date) | To (date) | kWh                                              | Nett floor area | kWh/m² |
|--------------------|-------------|-----------|--------------------------------------------------|-----------------|--------|
| Electricity (Grid) | 1.11.2013   | 1.11.2014 | 227,698<br>(27,375 excl. from<br>Parking garage) | 2500            | 91     |
| Gas                |             |           |                                                  |                 |        |
| Other              |             |           |                                                  |                 |        |